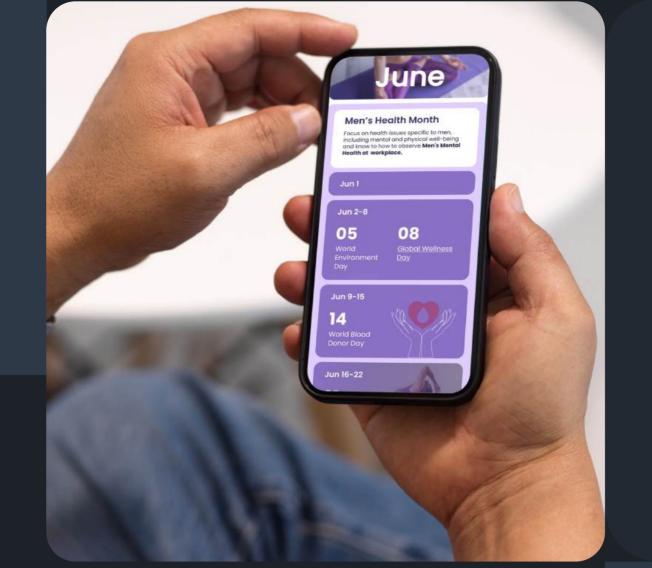

### Men's Health Month

Focus on health issues specific to men, including mental and physical well-being and know to how to observe Men's Mental Health at Workplace.

Jun 1

Jun 2-8

05

Day

World Environment 08

Global Wellness <u>Day</u>

Jun 9-15

14

World Blood Donor Day

Jun 16-22

2

<u>International</u> <u>Day of Yoga</u>

Jun 23-29